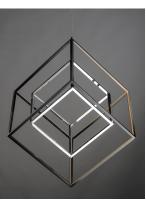

# **PRODUCT DESCRIPTION**

Cubes of Black and Polished Chrome are lit from the inside by LED strips concealed in a channel. The silhouette created by this inward design creates a dramatic light effect.

#### **FINISHES OPTION**

Black / Polished Chrome (BKPC)