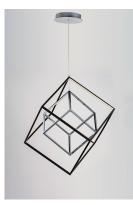

# **PRODUCT DESCRIPTION**

Cubes of Black and Polished Chrome are lit from the inside by LED strips concealed in a channel. The silhouette created by this inward design creates a dramatic light effect.

#### **FINISHES OPTION**

Black / Polished Chrome (BKPC)