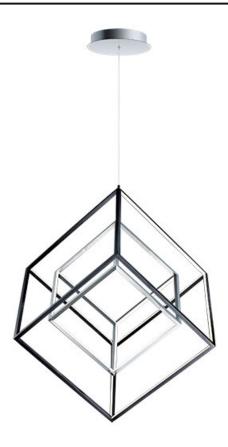

# **PRODUCT DESCRIPTION**

Cubes of Black and Polished Chrome are lit from the inside by LED strips concealed in a channel. The silhouette created by this inward design creates a dramatic light effect.

#### **FINISHES OPTION**

Black / Polished Chrome (BKPC)