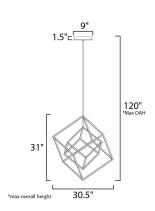

### **MEASUREMENTS**

DIMENSION : 30.5" L x 30.5" W x 31" H

MAX OAH : 120" OAH

CANOPY : 9" W x 1.5" H x 9" L

HANGING WEIGHT : 9 lb